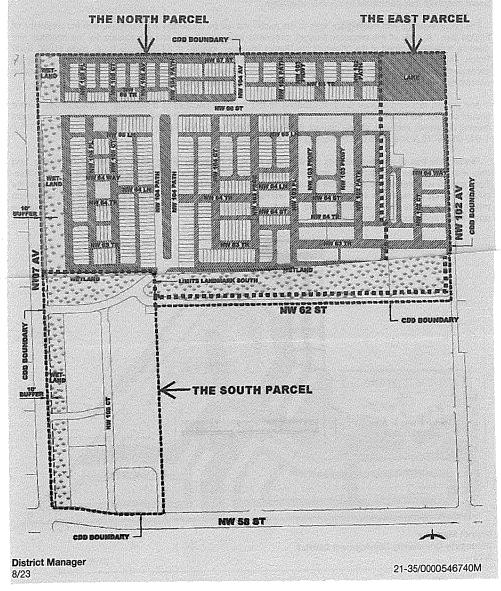

| TOTAL ALL FUNDS                       | \$1,503,685         |
|---------------------------------------|---------------------|
| Total Debt Service Fund - Series 2019 | \$ <u>1,077,988</u> |
| Total Debt Service Fund - Series 2016 | \$ 182,744          |
| Total General Fund                    | \$ 242,953          |